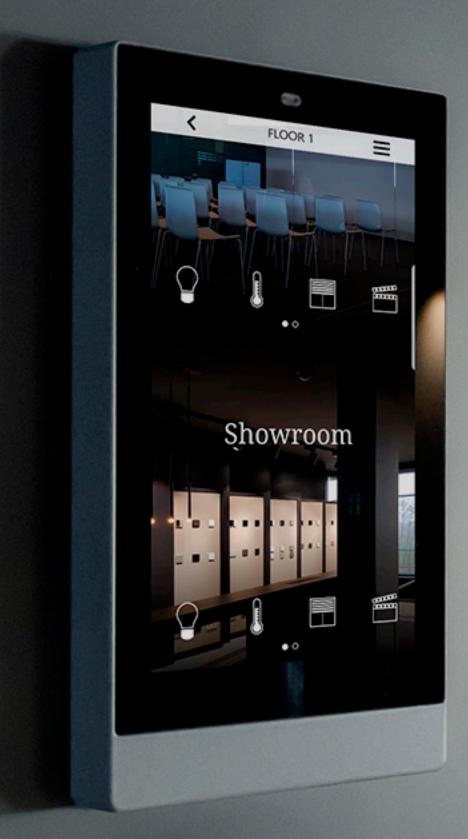

# **Smart Home Solutions**

Building Control

-Ö-Lighting

Blinds and Curtains

Monitoring, Consumption Metering and Load Management

Air Conditioning

#### Remote Control of Home

Video Door Phone

Surveillance

Anti-intrusion

Smoke Detection

Presence Detection

Geofencing

Audio and Video

Biometric Lock

# **Control Devices**

**Touch Panels** 

Switches

Smartphone, Smartwatch, Tablet Google Home, Alexa, Siri