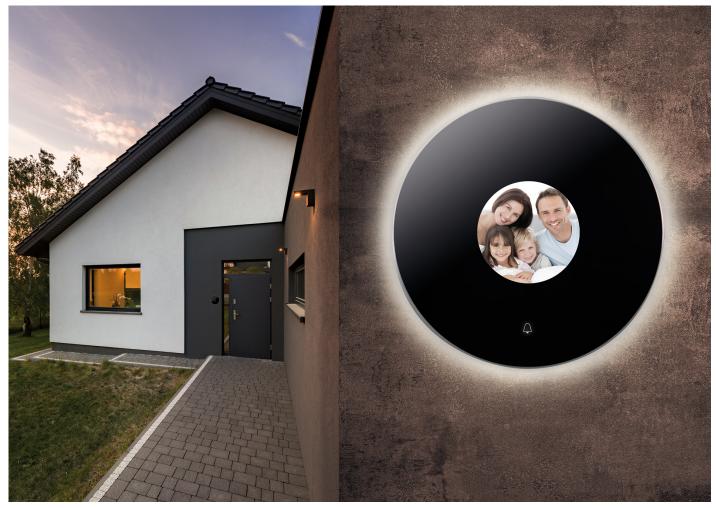

### **Our Hottest Offering** The Most Incredible Door Communication System

Outdoor Unit Bell, Camera and Display – All-in-one

Indoor Unit Lighting control and Videophone in a seamless design