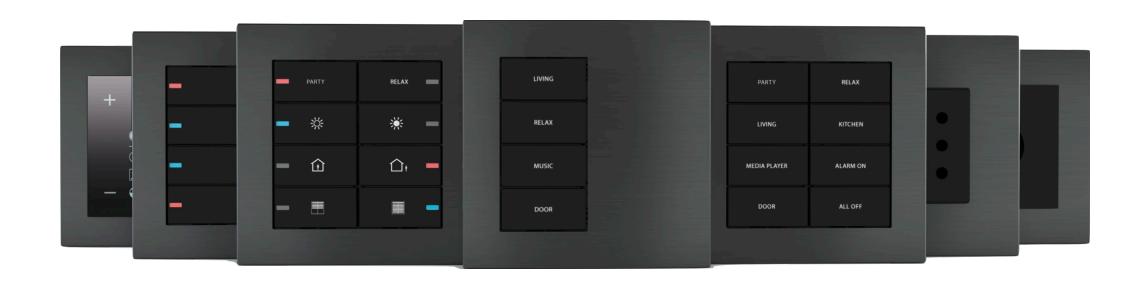

# **Control Devices**

**Touch Panels** 

Switches

Smartphone, Smartwatch, Tablet Google Home, Alexa, Siri