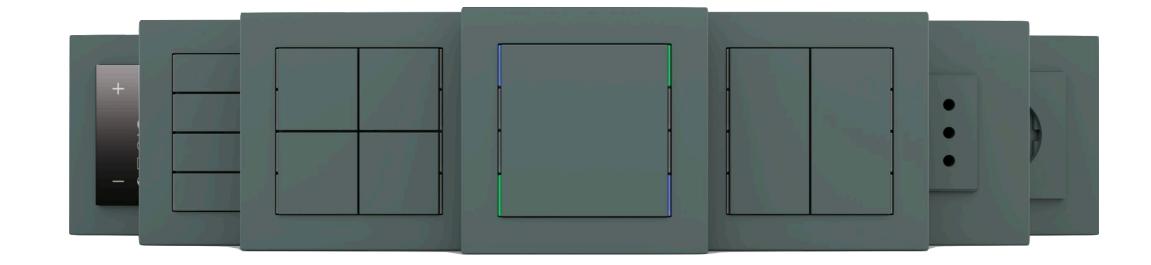

# **Control Devices**

**Touch Panels** 

Switches

Smartphone, Smartwatch, Tablet Google Home, Alexa, Siri