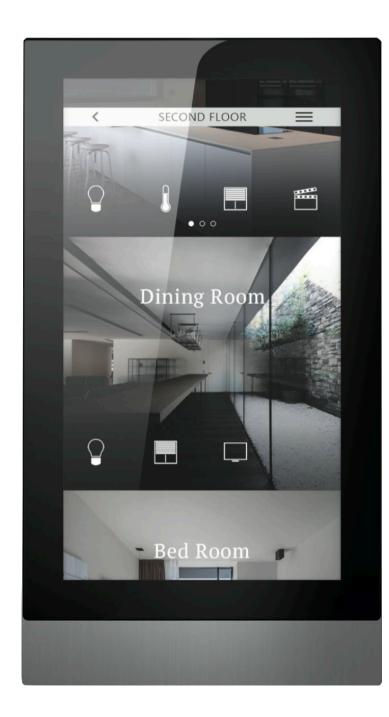

# **Control Devices**

**Touch Panels** 

Switches

Smartphone, Smartwatch, Tablet Google Home, Alexa, Siri